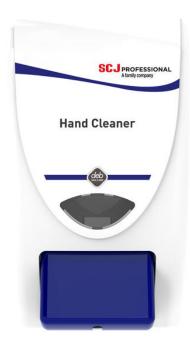

## DEB LIGHT DUTY HAND CLEANER DISPENSER IL

£12.00 ex VAT

SKU: LGT1LD

- Specifically designed to hold Estesol lotion PURE and Estesol hair and body cartridges,
- This dispenser is an effective, easy addition to any washroom.
- Meets the distinct needs of any workplace and public facility environment.
- Takes 1 litre cartridges.
- Cartridge can be slotted into the dispenser in seconds.
- Large push button that can be hand or elbow-operated.
- Unit self-primes on the first stroke of the button.
- Made from ABS plastic for strength and durability.
- Key-operated lock prevents theft.
- Easily mounted using sticky pads or screws and plugs (all supplied).